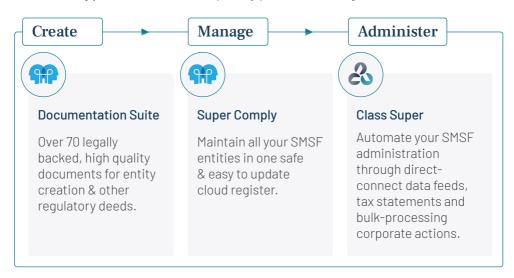

## Australia's first cloud-based SMSF administration solution

What we do best is to give you the gift of time so you have freedom to choose exactly which elements of the SMSF administration you get to work on, and which to pass on to your administrator and advisers - with the added confidence of knowing your client relationships stay protected throughout.